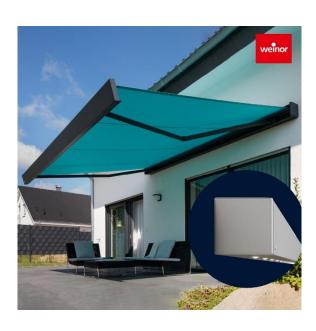

## weinor Easy Post | Series: Folding arm awnings | Kubata

Clear, consistent, cubic: You like a contemporary design with clean lines and straight edges? Then you will like our Kubata cassette awning. With its cubic shape, it blends perfectly into modern house architecture as a stylish design element. The sun protection and facade form a balanced symbiosis that meets the highest aesthetic requirements. In addition, the smooth surface with no visible fixingsensure a design as if from a single mould. Optionally with or without integrated LED lighting. Like all weinor awnings, the Kubata is extremely resilient and durable. Look forward to a huge selection of great fabric designs and frame colours. It is best to make an appointment with us right away. We will be happy to advise you! #weinor #awnings #patioroofs #glasoasen® #awning #kubata #outdoorspace