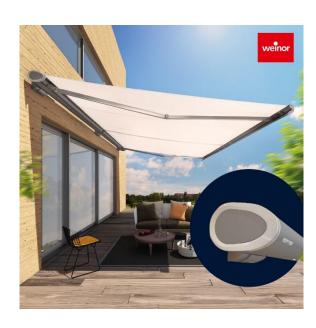

## weinor Easy Post | Series: Folding arm awnings | Semina Life

The all-rounder!: The Semina Life cassette awning from weinor is young and cool, but at the same time, it offers you the whole range of proven weinor technology. Great options such as built-in vertical shading or integrated LED lighting make your stay on the patio even more pleasant. This means you can use your outdoor area even when the sun is low and blinding, or when it gets dark. With a huge selection of fabric designs and frame colours, there are no limits to your design wishes. Make an appointment with us right away. We will be happy to advise you.